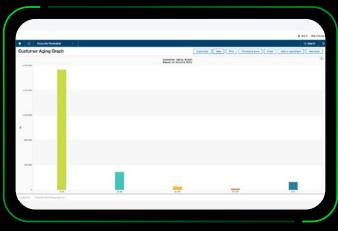

Firster Check        | Approved         | 11,253   |
| 01010210      | VIDV-000033-First Alert Incorporated       | 125456-Bank of America                                   | Printed Check        | Accreved         | 350      |
| 01/01/09/10   | VEN 000035- Creat Office Depaily           | 123406-Dank of Amorica                                   | <b>Frinked Check</b> | Approved         | 100      |
|               |                                            | Sumuel Sumblet                                           |                      |                  | 0        |
| Totals        |                                            |                                                          |                      |                  | 25.838   |

Bills analysis report shows bills by account



Adjusted available cash report allows for timely decisions

|                | Accounts Paper |                                   |        |                             |             |                  |           |               |            | Q Santh      |
|----------------|----------------|-----------------------------------|--------|-----------------------------|-------------|------------------|-----------|---------------|------------|--------------|
| ills Analy     | ysis Repo      | ərt                               |        | Custorian                   | Yer 7       | hiar Proceedia   | ra Eral   | Add to dearly | card Merce | los Expot    |
|                |                |                                   |        |                             |             |