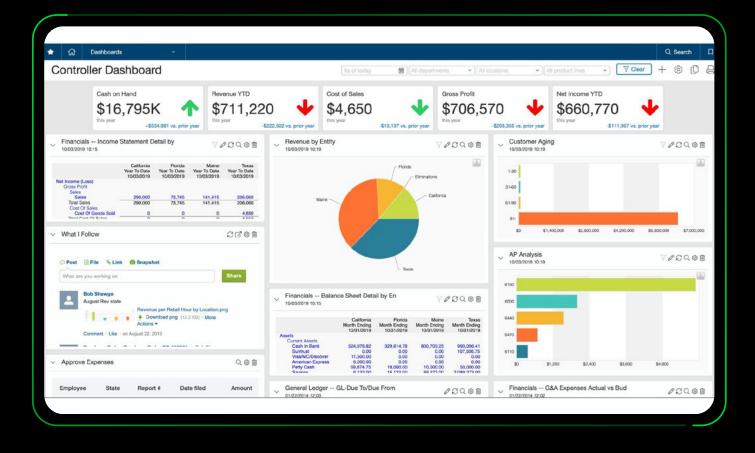

### Drive data-driven decision making to keep your organisation on the right path

Data-driven decisions that transform organisations require broad and deep visibility into financial and operational data. Where other systems rely on external tools for visibility, Sage Intacct provides built-in tools to display real-time, drillable source data. By approaching data from multiple directions, through multiple tools, finance leaders can pull and analyse information from the Sage Intacct Intelligent GL<sup>™</sup>, subledgers, and supporting data objects. Information can be shared through a variety of means like customisable dashboards or distributed through export or email, including PDF and Excel files.

#### Multiple points of accessibility

- 1. Customisable dashboards allow role-based and process based metrics, reports, and charts to be created for quick insight and data-driven decisions.
- 2. For in-depth reporting, the Sage Intacct Report Center contains a library of reports and financial statements, as well as charts and tools for modifying, duplicating, or creating completely new reports and charts.
- 3. Activity-specific subledger reports, like customer aging and check registers, can also be found in the individual task area.
- External processes, like business intelligence or data warehousing, can be driven by using Web Services APIs or setting up data-delivery services.